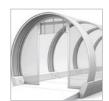

### **Access Solutions**

#### Butterfly end door

The Butterfly design allows for many combinations and includes a key lock.

### Lateral door / Emergency exit

Revolving doors of sophisticated design, which fulfill the requisites of an emergency exit.