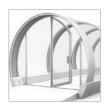

### **Access Solutions**

#### Butterfly end door

The Butterfly design allows for many combinations and includes a key lock.

### Lateral door / Emergency exit

Revolving doors of sophisticated design, which fulfill the requisites of an emergency exit.