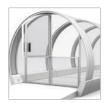

### **Access Solutions**

#### Butterfly end door

The Butterfly design allows for many combinations and includes a key lock.

### Lateral door / Emergency exit

Revolving doors of sophisticated design, which fulfill the requisites of an emergency exit.