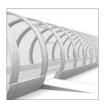

#### Easy and efficient Transportation

Designed for standard international transport. A 50 lineal metre Tubbo fits within a 40 foot container.